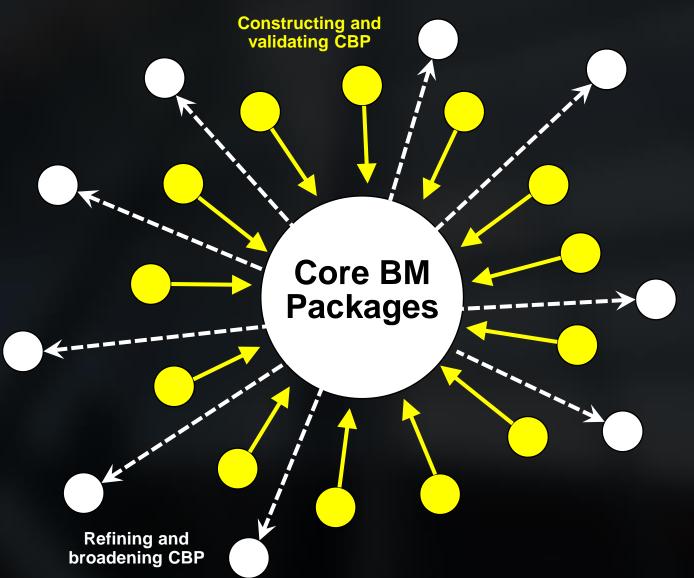

#### How we connect dots

- Begin with and circle back to concrete realities with a definitive future path
- Construct and thoroughly validate our thesis using inductive reasoning, grounded in an analysis of concrete realities with focus on macro trends and market dynamics
- Refine and broaden our thesis through deductive logic
- Our key strength lies in recognizing and seizing opportunities in concrete realities with a definitive future path, rather than merely chasing ideals